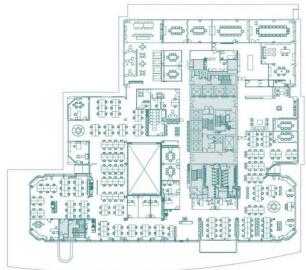

#### 5<sup>th</sup> Floor Space Plan

Open plan desks x 224 I person offices x I I 4 person office x I 6 person meeting rooms x 4 8 person meeting rooms x 4 I 4 person meeting room x I 20 person meeting room x I Kitchenette & Breakout x 2