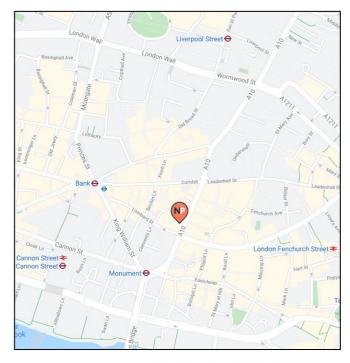

## Transport Links

- 0.10 miles from Monument
- 0.20 miles from Bank
- 0.30 miles from Cannon Street
- 0.70 miles from Liverpool Street