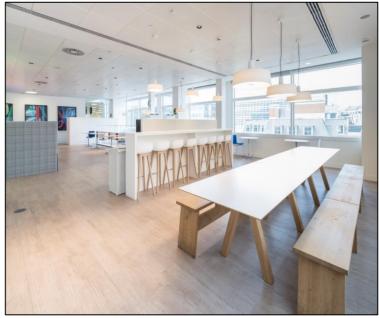

#### Accommodation

5<sup>th</sup> Floor 26,343 sq ft

2,447 m<sup>2</sup>

U/O

\*The floor is offered with the benefit of a high quality fit out and furnishings, including showers and bike storage in the basement

#### 5<sup>th</sup> Floor Space Plan

Open plan desks x 224 I person offices x I I 4 person office x I 6 person meeting rooms x 4 8 person meeting rooms x 4 I 4 person meeting room x I 20 person meeting room x I Kitchenette & Breakout x 2