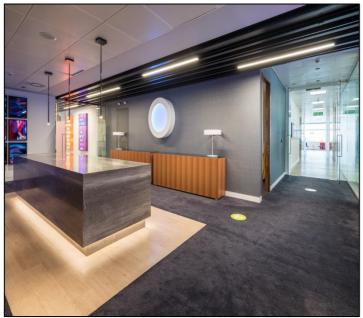

#### **Amenities**

- Dual double height entrances
- Two receptions with commissionaire services
- 4 x 18 person lifts
- · High quality fit out in situ
- Bikes racks and showers
- Four Pipe Fan Coil Air Conditioning
- Raised Floors
- 2 x Good Lifts
- 2.95m Floor to Ceiling Height